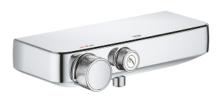

## 34 719 000 Thermostatic shower mixer 1/2"

https://www.grohe.ee/et\_ee/thermostatic-shower-mixer-1-2-34719000.html

- wall mounted
- GROHE CoolTouch no risk of scalding
- GROHE StarLight chrome finish
- GROHE SafeStop at 38°C
- GROHE SafeStop Plus optional temperature limiter at 43°C included
- GROHE TurboStat compact cartridge with wax thermoelement
- GROHE ProGrip with knurl structure
- **GROHE SmartControl** push for ON-OFF, turn for volume adjustment from EcoJoy to full flow
- integrated GROHE EasyReach shower tray
- shower bottom outlet 1/2"
- built-in non return valves and dirt strainers
- protected against backflow