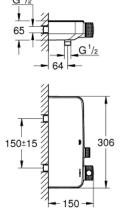

## 34 719 000 Thermostatic shower mixer 1/2"

https://www.grohe.ee/et\_ee/thermostatic-shower-mixer-1-2-34719000.html

- wall mounted
- GROHE CoolTouch no risk of scalding
- GROHE StarLight chrome finish
- GROHE SafeStop at 38°C
- GROHE SafeStop Plus optional temperature limiter at 43°C included
- GROHE TurboStat compact cartridge with wax thermoelement
- GROHE ProGrip with knurl structure
- **GROHE SmartControl** push for ON-OFF, turn for volume adjustment from EcoJoy to full flow
- integrated GROHE EasyReach shower tray
- shower bottom outlet 1/2"
- built-in non return valves and dirt strainers
- protected against backflow