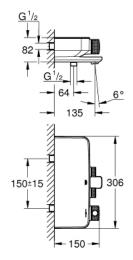

## 34 718 000 Thermostatic bath mixer 1/2"

https://www.grohe.ee/et\_ee/thermostatic-bath-mixer-1-2-34718000.html

- wall mounted
- GROHE CoolTouch no risk of scalding
- GROHE StarLight chrome finish
- GROHE SafeStop at 38°C
- GROHE SafeStop Plus optional temperature limiter at 43°C included
- GROHE TurboStat compact cartridge with wax thermoelement
- GROHE ProGrip with knurl structure
- GROHE SmartControl push for ON-OFF, turn for volume adjustment from EcoJoy to full flow
- integrated GROHE EasyReach shower tray
- shower bottom outlet 1/2"
- bath spout with mousseur
- built-in non return valves and dirt strainers
- protected against backflow