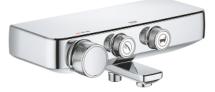

## 34 718 000 Thermostatic bath mixer 1/2"

https://www.grohe.ee/et\_ee/thermostatic-bath-mixer-1-2-34718000.html

- wall mounted
- GROHE CoolTouch no risk of scalding
- GROHE StarLight chrome finish
- GROHE SafeStop at 38°C
- GROHE SafeStop Plus optional temperature limiter at 43°C included
- GROHE TurboStat compact cartridge with wax thermoelement
- GROHE ProGrip with knurl structure
- GROHE SmartControl push for ON-OFF, turn for volume adjustment from EcoJoy to full flow
- integrated GROHE EasyReach shower tray
- shower bottom outlet 1/2"
- bath spout with mousseur
- built-in non return valves and dirt strainers
- protected against backflow