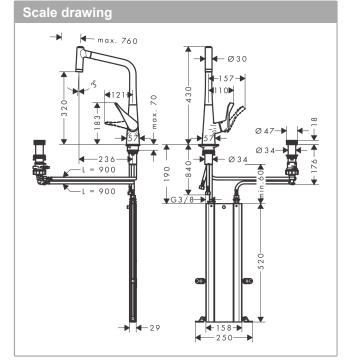

## product features

- · consists of: 2-hole single lever kitchen mixer, control unit, hose box
- · ComfortZone 320
- swivel range adjustable in 2 steps to 110° or 150°
- · flexible position of faucet controls, 2 tap holes with  $\varnothing$  35 mm required
- push of control unit: intuitive start and stop function of the water flow, turn: automatic drain operation
- · laminar spray and shower spray
- lockable shower spray, spray returns automatically through handle closing
- · MagFit magnetic shower support
- · connection dimension: DN15
- · flow rate 7 I/min
- ceramic cartridge
- · connection type: G 3/4 connections
- · integrated non-return valve
- · suitable for continuous flow water heaters
- sBox for quiet, smooth and protected hose guidance in the cabinet, under the countertop, with extension length up to 76 cm