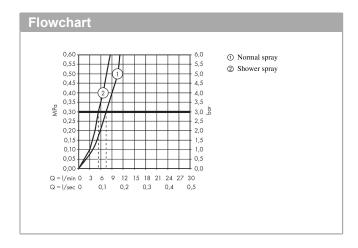

## product features

- · consists of: 2-hole single lever kitchen mixer, control unit, hose box
- · ComfortZone 320
- swivel range adjustable in 2 steps to 110° or 150°
- · flexible position of faucet controls, 2 tap holes with  $\varnothing$  35 mm required
- push of control unit: intuitive start and stop function of the water flow, turn: automatic drain operation
- · laminar spray and shower spray
- lockable shower spray, spray returns automatically through handle closing
- · MagFit magnetic shower support
- · connection dimension: DN15
- · flow rate 7 I/min
- ceramic cartridge
- · connection type: G 3/4 connections
- · integrated non-return valve
- · suitable for continuous flow water heaters
- sBox for quiet, smooth and protected hose guidance in the cabinet, under the countertop, with extension length up to 76 cm