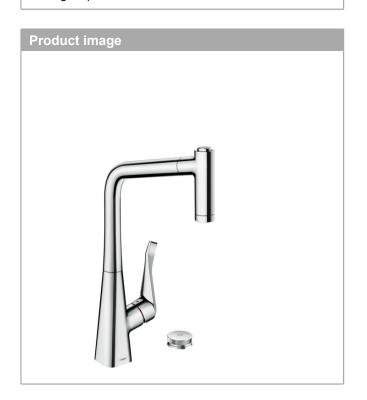

## product features

- · consists of: 2-hole single lever kitchen mixer, control unit, hose box
- · ComfortZone 320
- swivel range adjustable in 2 steps to 110° or 150°
- · flexible position of faucet controls, 2 tap holes with  $\varnothing$  35 mm required
- push of control unit: intuitive start and stop function of the water flow, turn: automatic drain operation
- · laminar spray and shower spray
- lockable shower spray, spray returns automatically through handle closing
- · MagFit magnetic shower support
- · connection dimension: DN15
- · flow rate 7 I/min
- ceramic cartridge
- · connection type: G 3/4 connections
- · integrated non-return valve
- · suitable for continuous flow water heaters
- sBox for quiet, smooth and protected hose guidance in the cabinet, under the countertop, with extension length up to 76 cm