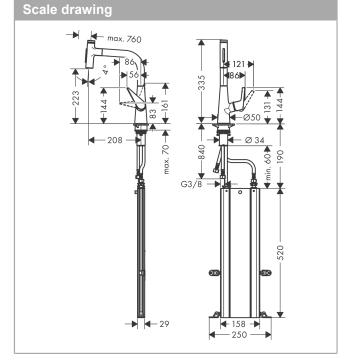

### product features

- · consists of: single lever kitchen mixer, hose box
- ComfortZone 220
- swivel range adjustable in 2 steps to 110° or 150°
- · laminar spray and shower spray
- lockable shower spray, spray returns through pressing spray diverter and spray returns automatically through handle closing
- Select button for a comfortable start/stop of the water flow
- · MagFit magnetic shower support
- · quick connect hose
- · connection dimension: DN15
- · flow rate 8 l/min
- ceramic cartridge
- · connection type: G % connections
- · integrated non-return valve
- · suitable for continuous flow water heaters
- sBox for quiet, smooth and protected hose guidance in the cabinet, under the countertop, with extension length up to 76 cm