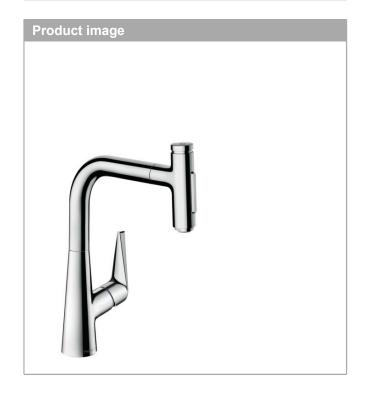

#### Talis Select M51

Single lever kitchen mixer 220, pull-out spray, 2jet, sBox

Surfaces: Chrome Article Number: 73868000

# **Single lever kitchen mixer 220, pull-out spray, 2jet, sBox** Surfaces: **Chrome** Article Number: **73868000**