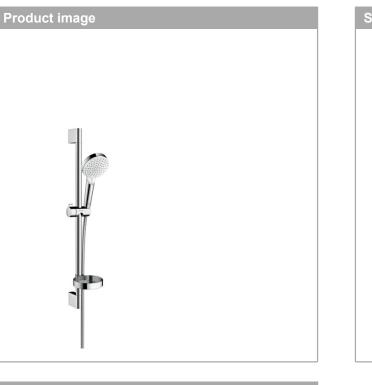

### Crometta

## Shower set Vario with shower bar 65 cm and soap dishSurfaces: White/ChromeArticle Number: 26553400

#### product features

- consists of: hand shower, shower bar, shower hose, slider, soap dish
- · spray type: Rain, IntenseRain
- · spray type adjustment by turning spray disc
- · shower head size: 100 mm
- · pivot connectors prevent hose from tangling
- $\cdot$  slide inclination angle can be adjusted by 45°
- · maximum flow rate at 0.3 MPa: 14 l/min
- · bar width: 22 mm
- · chrome-plated wall supports of plastic