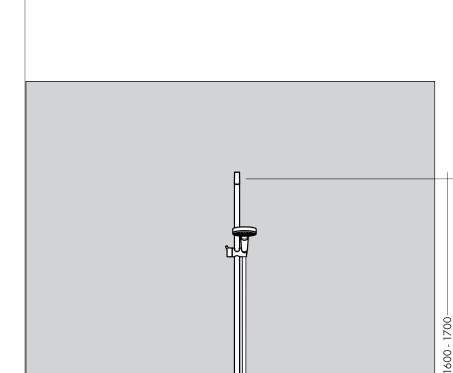

### Crometta Shower set Vario with shower bar 65 cm and soap dish Surfaces: White/Chrome Article Number: 26553400

b

Installation examples

СĮ

b

г٦

2095