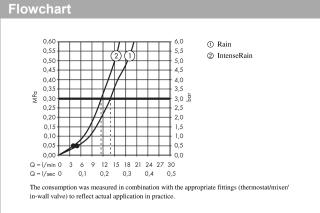

#### product features

- consists of: hand shower, shower bar, shower hose, slider, soap dish
- · spray type: Rain, IntenseRain
- · spray type adjustment by turning spray disc
- · shower head size: 100 mm
- · pivot connectors prevent hose from tangling
- $\cdot$  slide inclination angle can be adjusted by 45°
- · maximum flow rate at 0.3 MPa: 14 l/min
- · bar width: 22 mm
- · chrome-plated wall supports of plastic