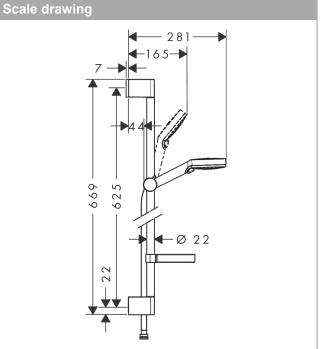

#### product features

- consists of: hand shower, shower bar, shower hose, slider, soap dish
- · spray type: Rain, IntenseRain
- · spray type adjustment by turning spray disc
- · shower head size: 100 mm
- · pivot connectors prevent hose from tangling
- $\cdot$  slide inclination angle can be adjusted by 45°
- · maximum flow rate at 0.3 MPa: 14 l/min
- · bar width: 22 mm
- · chrome-plated wall supports of plastic